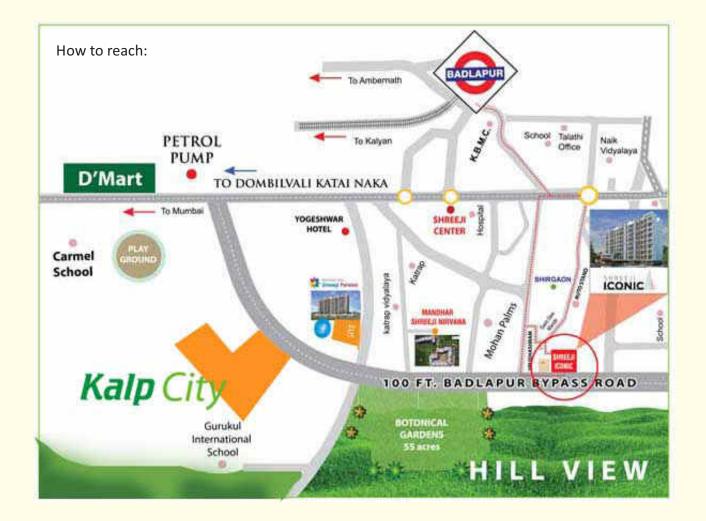

## BEHIND H P PETROL PUMP, KATRAP PADA, BADLAPUR (E)

Contact Person: Mr RAJESH 98218 00025, 8422959588

**How to reach:** 100 ft Badlapur bypass road, opp. Janhvi Lawn reaches here.

Share Auto from Stn upto HP Pump / Site