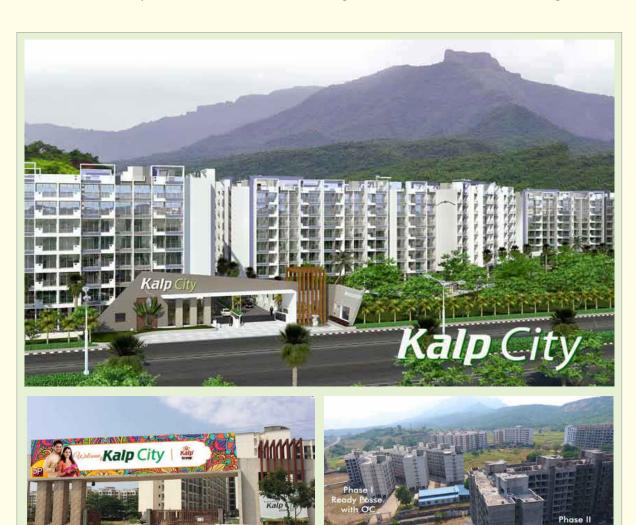

## Features:

| Mega project of Stilt + 7 Storey / Multi storied towers . Over 1,200 flats

Kalp City

- | Direct entry from 100 ft. Badlapur bypass highway
- | 1.5 kms from Badlapur station. | Schools, Super Markets in 5 mins.
- | Club House | Swimming Pool | Gymnasium | Landscaped Gardens
- | Balcony / Terrace in all rooms | Enchanting Hill view from select flats