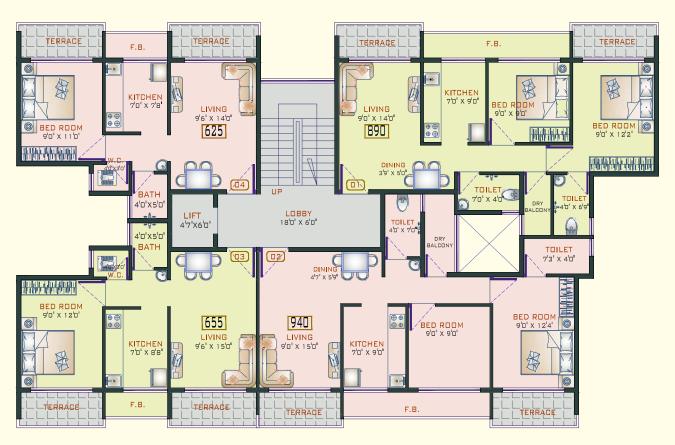

## Features:

| Mega project of Stilt + 7 Storey / Multi storied towers . Over 1,200 flats

Kalp City

- | Direct entry from 100 ft. Badlapur bypass highway
- | 1.5 kms from Badlapur station. | Schools, Super Markets in 5 mins.
- | Club House | Swimming Pool | Gymnasium | Landscaped Gardens
- | Balcony / Terrace in all rooms | Enchanting Hill view from select flats