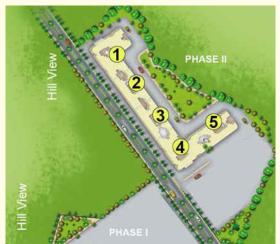

**Phase 1** - Ready Possession **Phase 2** - Nearing Possession **Phase 3** - Launching Soon