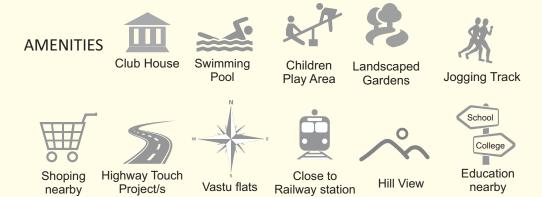

## Features:

| Mega project of Stilt + 7 Storey / Multi storied towers . Over 1,200 flats

Kalp City

- | Direct entry from 100 ft. Badlapur bypass highway
- | 1.5 kms from Badlapur station. | Schools, Super Markets in 5 mins.
- | Club House | Swimming Pool | Gymnasium | Landscaped Gardens
- | Balcony / Terrace in all rooms | Enchanting Hill view from select flats